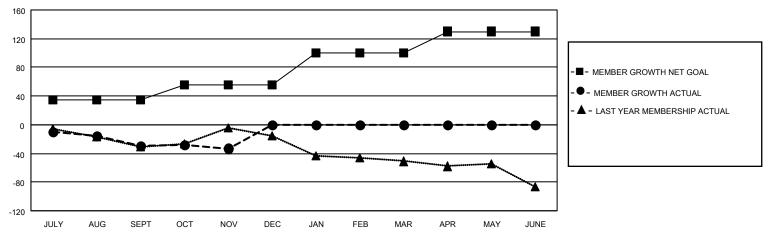

#### GOALS AND ACTUAL MEMBERS CUMULATIVE

| DROPPED CLUBS: 0 |    | 19 CLUBS OF 48 ADDED 1 OR<br>MORE NEW MEMBERS | GENDER DISTRIBUTION       |              |  |
|------------------|----|-----------------------------------------------|---------------------------|--------------|--|
|                  |    | MORE NEW MEMBERS                              | MALE                      | 925 (61.14%) |  |
|                  |    |                                               | FEMALE                    | 587 (38.80%) |  |
| DROPPED MEMBERS  |    |                                               | NON BINARY                | 0 (0.00%)    |  |
|                  |    |                                               | PREFER NOT TO ANSWER      | 1 (0.07%)    |  |
| DECEASED         | 13 |                                               |                           |              |  |
| CLUB CANCELLED   | 0  | CLICK HERE FOR CUMULATIVE                     | TOTAL FAMILY UNIT MEMBERS | 252          |  |
| OTHER            | 64 | MEMBERSHIP DATA                               |                           |              |  |
| TOTAL            | 77 |                                               | FAMILY MEMBERS PAYING HAI | LF DUES 128  |  |
|                  |    |                                               |                           |              |  |